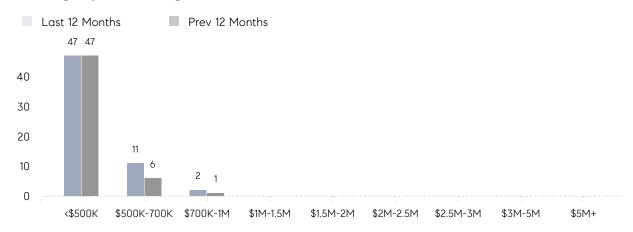

42%     |
|                | % OF ASKING PRICE  | 101%      | 98%       |          |
|                | AVERAGE SOLD PRICE | \$517,500 | \$427,875 | 21%      |
|                | # OF CONTRACTS     | 3         | 4         | -25%     |
|                | NEW LISTINGS       | 5         | 1         | 400%     |
| Condo/Co-op/TH | AVERAGE DOM        | -         | 6         | -        |
|                | % OF ASKING PRICE  | -         | 102%      |          |
|                | AVERAGE SOLD PRICE | -         | \$326,000 | -        |
|                | # OF CONTRACTS     | 1         | 0         | 0%       |
|                | NEW LISTINGS       | 0         | 1         | 0%       |

## Kearny

JANUARY 2022

#### Monthly Inventory



#### Contracts By Price Range



#### Listings By Price Range



# COMPASS



Compass makes no representations or warranties, express or implied, with respect to future market conditions or prices of residential product at the time the subject property or any competitive property is complete and ready for occupancy or with respect to any report, study, finding, recommendation or other information provided by Compass herein. Moreover, no warranty, express or implied, is made or should be assumed regarding the accuracy, adequacy, completeness, legality, reliability, merchantability or fitness for a particular purpose of any information, in part or whole, contained herein. All material is presented with the understanding that Compass shall not be deemed to provide legal, accounting or other professional services. This is not intended to solicit the purch