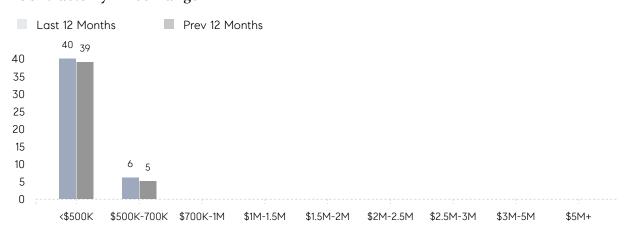

| 41        | 71        | -42%     |
|                | % OF ASKING PRICE  | 101%      | 98%       |          |
|                | AVERAGE SOLD PRICE | \$517,500 | \$427,875 | 21%      |
|                | # OF CONTRACTS     | 3         | 4         | -25%     |
|                | NEW LISTINGS       | 5         | 1         | 400%     |
| Condo/Co-op/TH | AVERAGE DOM        | -         | 6         | -        |
|                | % OF ASKING PRICE  | -         | 102%      |          |
|                | AVERAGE SOLD PRICE | -         | \$326,000 | -        |
|                | # OF CONTRACTS     | 1         | 0         | 0%       |
|                | NEW LISTINGS       | 0         | 1         | 0%       |

## Kearny

JANUARY 2022

#### Monthly Inventory



#### Contracts By Price Range



#### Listings By Price Range



# COMPASS



Compass makes no representations or warranties, express or implied, with respect to future market conditions or prices of residential product at the time the subject property or any competitive property is complete and ready for occupancy or with respect to any report, study, finding, recommendation or other information provided by Compass herein. Moreover, no warranty, express or implied, is made or should be assumed regarding the accuracy, adequacy, completeness, legality, reliability, merchantability or fitness for a particular purpose of any information, in part or whole, contained herein. All material is presented with the understanding that Compass shall not be deemed to provide legal, accounting or other professional services. This is n