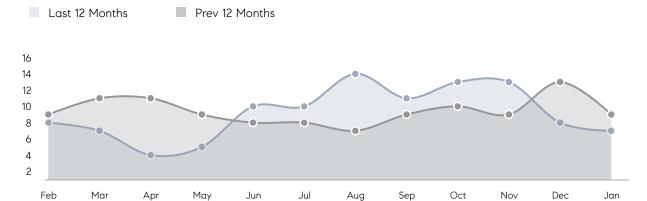

| Houses         | AVERAGE DOM        | 41        | 71        | -42%     |
|                | % OF ASKING PRICE  | 101%      | 98%       |          |
|                | AVERAGE SOLD PRICE | \$517,500 | \$427,875 | 21%      |
|                | # OF CONTRACTS     | 3         | 4         | -25%     |
|                | NEW LISTINGS       | 5         | 1         | 400%     |
| Condo/Co-op/TH | AVERAGE DOM        | -         | 6         | -        |
|                | % OF ASKING PRICE  | -         | 102%      |          |
|                | AVERAGE SOLD PRICE | -         | \$326,000 | -        |
|                | # OF CONTRACTS     | 1         | 0         | 0%       |
|                | NEW LISTINGS       | 0         | 1         | 0%       |

## Kearny

JANUARY 2022

#### Monthly Inventory



#### Contracts By Price Range



#### Listings By Price Range



# COMPASS



Compass makes no representations or warranties, express or implied, with respect to future market conditions or prices of residential product at the time the subject property or any competitive property is complete and ready for occupancy or with respect to any report, study, finding, recommendation or other information provided by Compass herein. Moreover, no warranty, express or implied, is made or should be assumed regarding the accuracy, adequacy, completeness, legality, reliability, merchantability or fitness for a particular purpose of any information, in part or whole, contained herein. All material is presented with the understanding that Compass shall not be deemed to provide legal, accounting or other